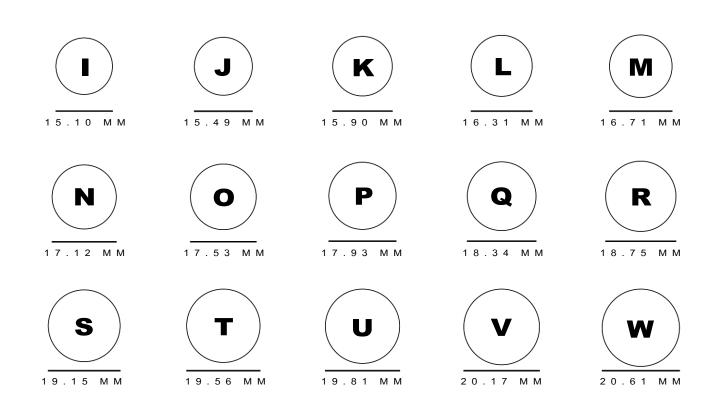

#### STEP 2

PLACE AN EXISTING RING YOU ALREADY OWN ONTO THE CHART MATCHING THE INSIDE EDGE OF THE RING TO THE CIRCLE.TRY AND USE A RING WITH A SIMILAR DEPTH AS THIS WILL BE A CLOSER MATCH TO YOUR TRUE SIZE.

### STEP 3

THE LETTER THAT FITS YOUR RING BEST WITHIN THE CIRCLE IS YOUR RING SIZE. IF THE RING SIZE FALLS BETWEEN TWO LETTERS THEN YOU SHOULD OPT FOR THE LARGER SIZE.